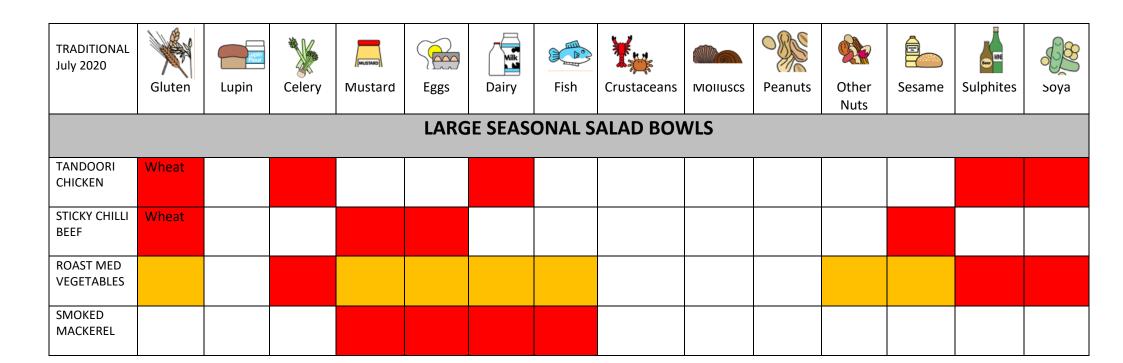

|      | HANG  | ING KE | BABS        |          |         |               |        |           |      |
|                             |        |       |        |         |      |       |        |             |          |         |               |        |           |      |
| TANDOORI<br>CHICKEN         | Wheat  |       |        |         |      |       |        |             |          |         |               |        |           |      |
| SALMON & KING<br>PRAWN      |        |       |        |         |      |       |        |             |          |         |               |        |           |      |
| MEDITERRANEAN<br>VEGETABLES |        |       |        |         |      |       |        |             |          |         |               |        |           |      |





| Traditional<br>July 2020      | Gluten            | Lupin | Celery | Mustard | Eggs | Dairy | Fish   | Crustaceans | Molluscs | Peanuts | Other<br>Nuts | Sesame | Sulphites | Soya |
|-------------------------------|-------------------|-------|--------|---------|------|-------|--------|-------------|----------|---------|---------------|--------|-----------|------|
|                               |                   |       |        |         |      | FLAME | GRILLE | STEAKS      |          |         |               |        |           |      |
| 10oz Rump<br>Steak            | Wheat<br>/ Barley |       |        |         |      |       |        |             |          |         |               |        |           |      |
| 10oz Sirloin<br>Steak         | Wheat<br>/ Barley |       |