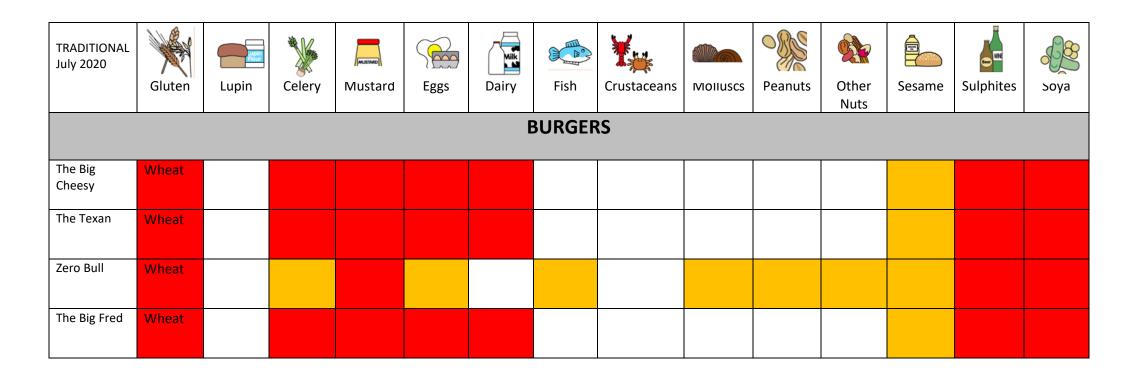

|      |       |      |             |          |         |               |        |           |      |
| WINGS PIRI<br>PIRI       |              |       |        |         |      |       |      |             |          |         |               |        |           |      |
| RIBS<br>BOURBON<br>BBQ   |              |       |        |         |      |       |      |             |          |         |               |        |           |      |
| RIBS CAJUN<br>SPICE      |              |       |        |         |      |       |      |             |          |         |               |        |           |      |
| RIBS PIRI<br>PIRI        |              |       |        |         |      |       |      |             |          |         |               |        |           |      |



| TRADITIONAL<br>July 2020         | Gluten            | Lupin | Celery | Mustard | Eggs | Dairy   | Fish   | Crustaceans    | Molluscs | Peanuts | Other<br>Nuts | Sesame | Sulphites | soya |
|----------------------------------|-------------------|-------|--------|---------|------|---------|--------|----------------|----------|---------|---------------|--------|-----------|------|
|                                  |                   |       |        |         | TR   | ADITION | AL PUB | <b>FAVOURI</b> | TES      |         |               |        |           |      |
| BEER<br>BATTERED<br>FISH         | Wheat /<br>Barley |       |        |         |      |         |        |                |          |         |               |        |           |      |
| WHOLETAIL<br>SCAMPI