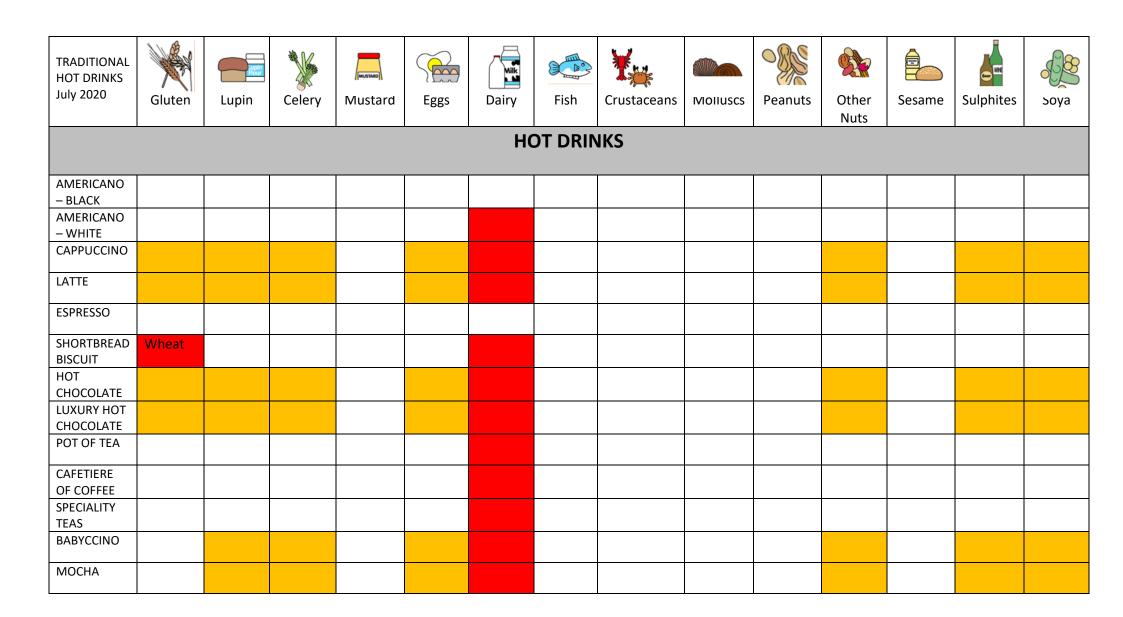

## **ALLERGEN GUIDE**

## Concerned about allergens?

This guide is provided to enable you to make your own decision on menu choice. We cannot recommend or tell you what is suitable for you to eat. The descriptions on our menus do not include all ingredients or allergens – always check this allergen guide to identify suitable dishes.

The information in this allergen guide is based on recipe information and supplier specifications. Please be aware that this allergen information is subject to change so make sure that you check it each time you visit and inform a team member of your allergy dietary requirements every time you dine with us (before you place your order), even if you have eaten the dish before. Items that are added as a self selection, choice or trade-up must be reviewed and added to the main dish information.