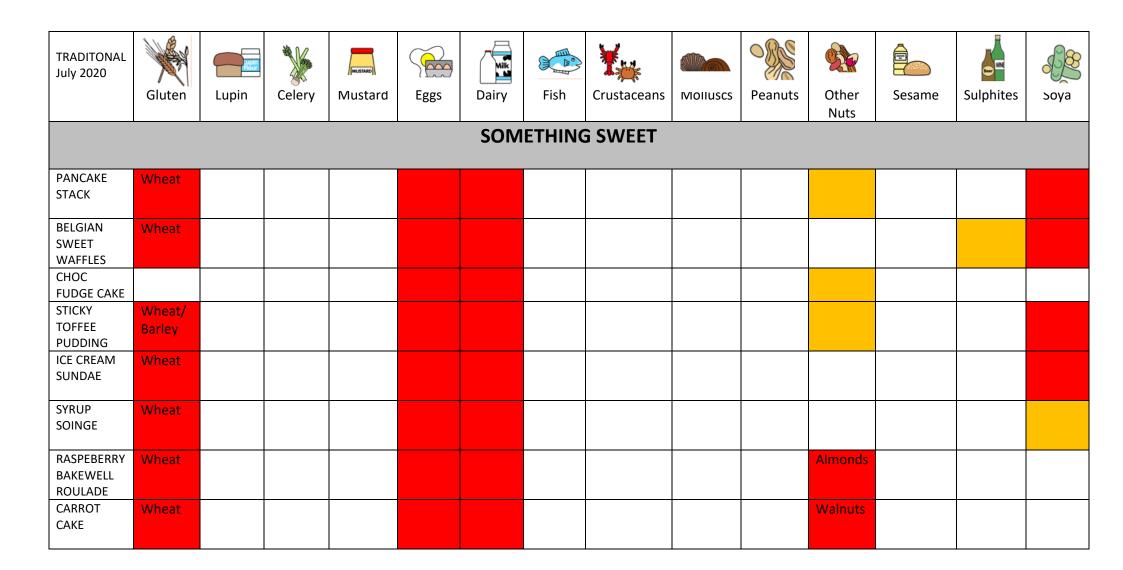

## **ALLERGEN GUIDE**

## Concerned about allergens?

This guide is provided to enable you to make your own decision on menu choice. We cannot recommend or tell you what is suitable for you to eat. The descriptions on our menus do not include all ingredients or allergens – always check this allergen guide to identify suitable dishes.

The information in this allergen guide is based on recipe information and supplier specifications. Please be aware that this allergen information is subject to change so make sure that you check it each time you visit and inform a team member of your allergy dietary requirements every time you dine with us (before you place your order), even if you have eaten the dish before. Items that are added as a self selection, choice or trade-up must be reviewed and added to the main dish information.