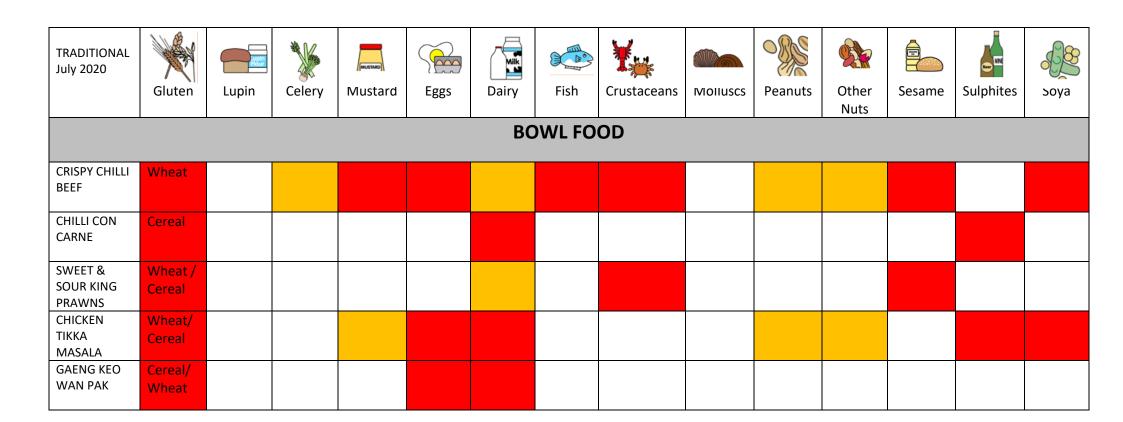

|                 |      |         |        |             |          |         |       |        |           |      |
| PULLED PORK              | Wheat  |       |        |                 |      |         |        |             |          |         |       |        |           |      |
| MARGHERITA               | Wheat  |       |        |                 |      |         |        |             |          |         |       |        |           |      |
| TANDOORI<br>CHICKEN      | Wheat  |       |        |                 |      |         |        |             |          |         |       |        |           |      |
| MEDITERRANEAN            | Wheat  |       |        |                 |      |         |        |             |          |         |       |        |           |      |



| Traditional<br>July 2020    | Gluten | Lupin | Celery | Mustard | Eggs | Dairy | Fish   | Crustaceans | Molluscs | Peanuts | Other<br>Nuts | Sesame | Sulphites | Soya |
|-----------------------------|--------|-------|--------|---------|------|-------|--------|-------------|----------|---------|---------------|--------|-----------|------|
|                             |        |       |        |         |      | HANG  | ING KE | BABS        |          |         |               |        |           |      |
|                             |        |       |        |         |      |       |        |             |          |         |               |        |           |      |
| TANDOORI<br>CHICKEN         | Wheat  |       |        |         |      |       |        |             |