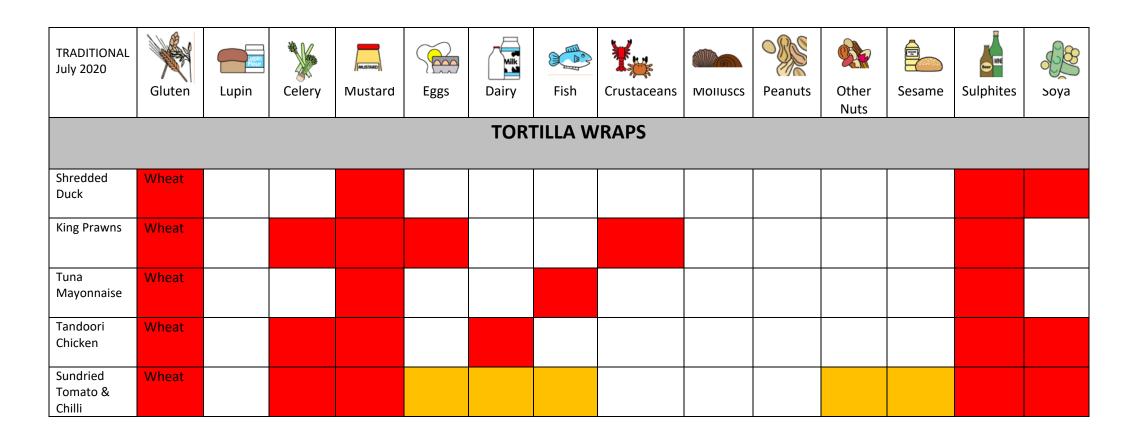

|         |      | HANG  | ING KE | BABS        |          |         |               |        |           |      |
|                             |        |       |        |         |      |       |        |             |          |         |               |        |           |      |
| TANDOORI<br>CHICKEN         | Wheat  |       |        |         |      |       |        |             |          |         |               |        |           |      |
| SALMON & KING<br>PRAWN      |        |       |        |         |      |       |        |             |          |         |               |        |           |      |
| MEDITERRANEAN<br>VEGETABLES |        |       |        |         |      |       |        |             |          |         |               |        |           |      |





| Traditional<br>July 2020      | Gluten            | Lupin | Celery | Mustard | Eggs | Dairy | Fish   | Crustaceans | Molluscs | Peanuts | Other<br>Nuts | Sesame | Sulphites | Soya |
|-------------------------------|-------------------|-------|--------|---------|------|-------|--------|-------------|----------|---------|---------------|--------|-----------|------|
|                               |                   |       |        |         |      | FLAME | GRILLE | STEAKS      |          |         |               |        |           |      |
| 10oz Rump<br>Steak            | Wheat<br>/ Barley |       |        |         |      |       |        |             |          |         |               |        |           |      |
| 10oz Sirloin<br>Steak         | Wheat<br>/ Barley |